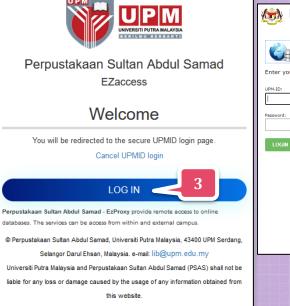

#### Access via EZaccess

1. Go to the Library Website. 2. Click on the EZaccess icon.

Access via EZaccess

- 3. Click Log in.
- 4. Key in your UPM-ID and Password.

Home

Support

Powered By Infogate. 2018 Absec Malaysia Sdn Bhd, All Rights Reserved

| 🔅 🍡 💷                               | UPMIÐ                                                                                                                                                                                                                                                                                                                                                                              |
|-------------------------------------|------------------------------------------------------------------------------------------------------------------------------------------------------------------------------------------------------------------------------------------------------------------------------------------------------------------------------------------------------------------------------------|
| UPM Application<br>UPM application. |                                                                                                                                                                                                                                                                                                                                                                                    |
| Enter your UPM-ID and Password      | First Time Login<br>Readitation LUPM Staff Registration<br>rord?<br>/ passord?                                                                                                                                                                                                                                                                                                     |
| LOGIN CLEAR                         | ICT Users Guide And Policy<br>Security Guidelines for Information and Communication Technology. (GPKTMK)<br>Guidelines for Internet Access Universiti Putra Malavsia<br>Support<br>Self Tele FAO. (Maiav)<br>Self Tele FAO. (English)                                                                                                                                              |
|                                     | Contact Us<br>Inquiry regarding PutraBLAST<br>>> Please contact: 03-9769 6136 (Open weekdays except for public holidays/weekend from 9.00 am<br>unit 12:30 gm, continue at 2.00 pm until 5.00 pm)<br>>> If you have any issues regarding the content or profile in Putra Blast, please email to<br>cedenovesiduum, edu.m. (Linquirus MI be anwerd not later than 48 working hours) |
|                                     | <b>IDEC Helpdesk</b><br>Tel : 03-97991990 (Mon - Thu : 8.30am - 12.30pm, 2.30pm - 4.30pm   Fri : 8.30am - 12.30pm,<br>2.45pm - 4.30pm). Email : idec_helpdesk⊕upm.edu.my                                                                                                                                                                                                           |
|                                     |                                                                                                                                                                                                                                                                                                                                                                                    |
|                                     |                                                                                                                                                                                                                                                                                                                                                                                    |