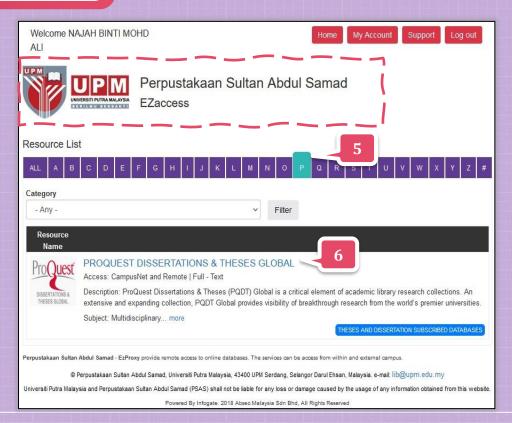

#### **EZaccess Portal**

You are in EZaccess Portal

- 5. Click on the alphabet P
- 6. Click ProQuest Dissertations & Theses Global

#### ProQuest Dissertations & Theses Global

You are now at the **ProQuest Dissertations & Theses Global Website** 

7. Click **Change Databases** to see a content type.

| Ξ | ProQuest     |                             |                      | Access provided       |                        |                    |                 | Ð           | - |
|---|--------------|-----------------------------|----------------------|-----------------------|------------------------|--------------------|-----------------|-------------|---|
|   |              |                             |                      |                       |                        |                    |                 |             |   |
|   | You are      | e searching <b>4 d</b>      | atabases             |                       |                        |                    |                 |             |   |
|   | Basic Search | Advanced Search Publication | ns Browse Change Da  | itabases (4)          | 7                      |                    |                 |             |   |
|   |              |                             |                      |                       |                        |                    |                 |             |   |
|   |              | All                         | Scholarly Journals E | ooks Videos & Audio   | Dissertations & Theses | All source types - |                 |             |   |
|   | Enter se     | arch terms                  |                      |                       |                        |                    |                 | Q           |   |
|   | Full text    | Peer reviewed 👔             | Current State        | Contract Party Inford |                        |                    | Recent searches | Search tips |   |