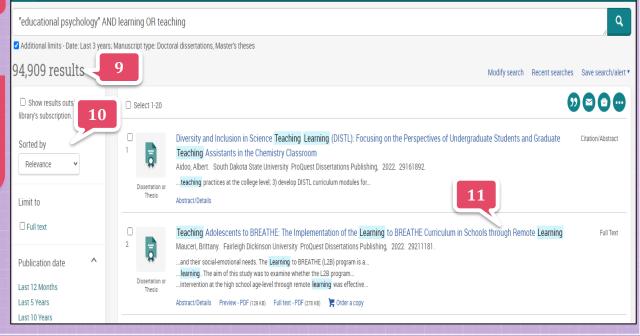

#### B. Advanced Search

 Search results for "educational psychology" AND learning OR teaching.

 You can narrow your search result further.

11. Click any chosen title.

Access provided by

**UNIVERSITI PUTRA MALAYSIA** 