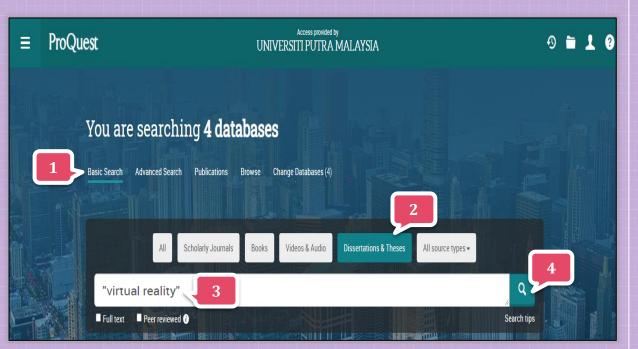

#### A. Basic Search

The **basic search** allows you to search for items by all fields. To start searching, simply begin typing your search terms in the search box.

- 1. Click Basic Search.
- Click Dissertations & Theses.
- 3. Enter your search term in the **search box**.
  - e.g. "virtual reality"
- 4. Click the search button