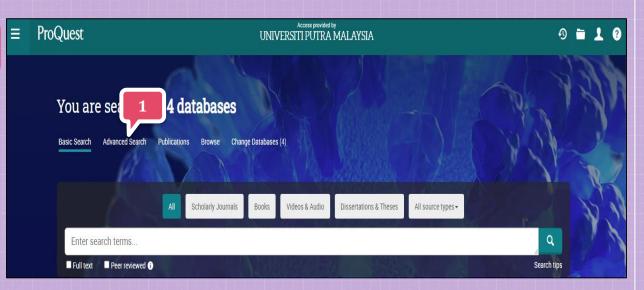

#### **B. Advanced Search**

Use the **Advanced Search** to create a more structured query, searching across different fields.

1. Click Advanced Search.