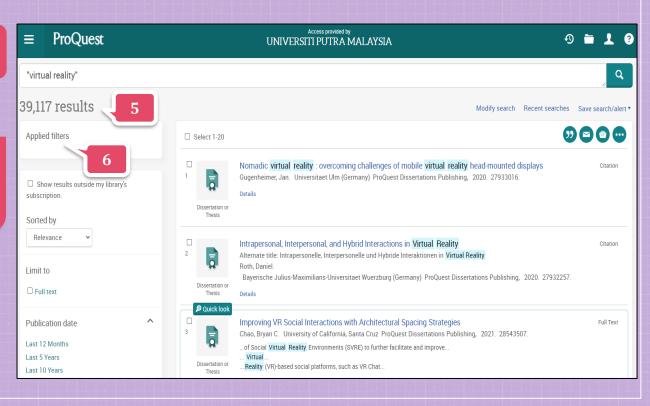

#### A. Basic Search

5. Search results for "virtual reality".

6. You can use **Applied filters** to narrow down the search results.

#### A. Basic Search

You can refine your results by using various filters such as:

- Sorted by relevance / oldest first / most recent first
- Limit to full text / peer reviewed
- Publication date
- Subject
- Language