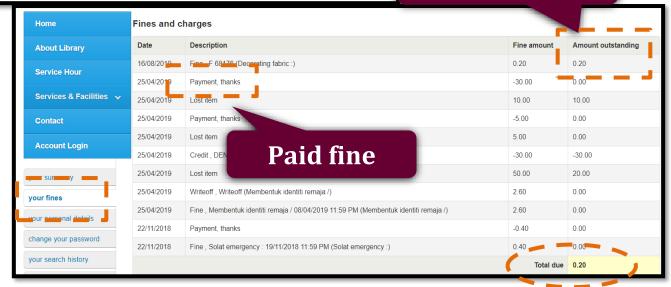

#### **Your summary: Fines**

ATTENTION:
Fine late return book:
1 book for 1 day RM0.20

Fine not pay yet

Your fines – Show the amount of the fine, or the reason of the fine.