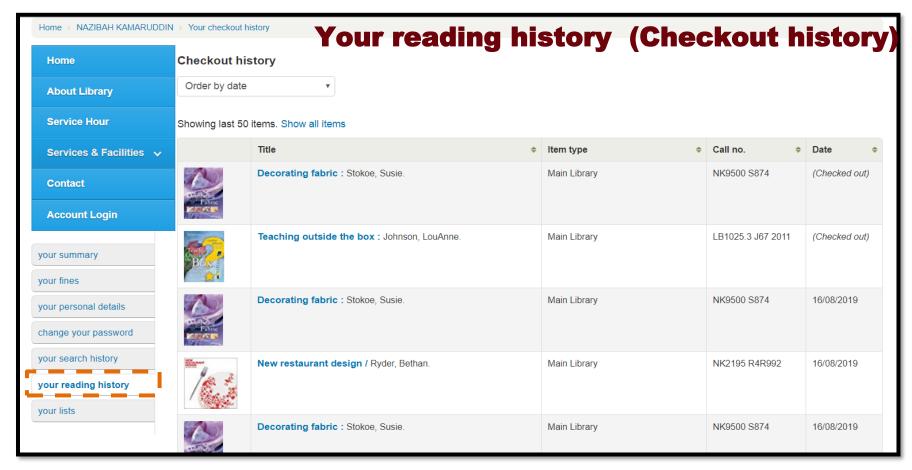

#### **Your search history**

Your search history – Show the searching history.

Your reading history – Show the list of borrowed items