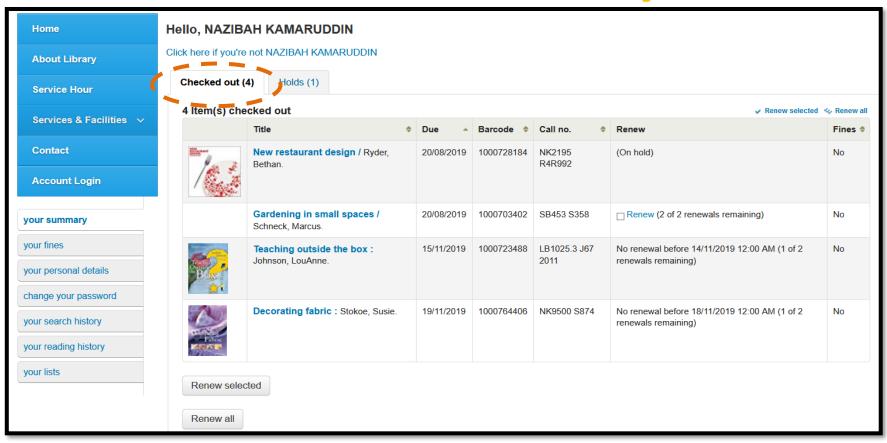

#### Your summary: Checked out

Checked out – Show information the items you are borrowing: Title, Due date, Barcode, Call No., Renewal and fine.