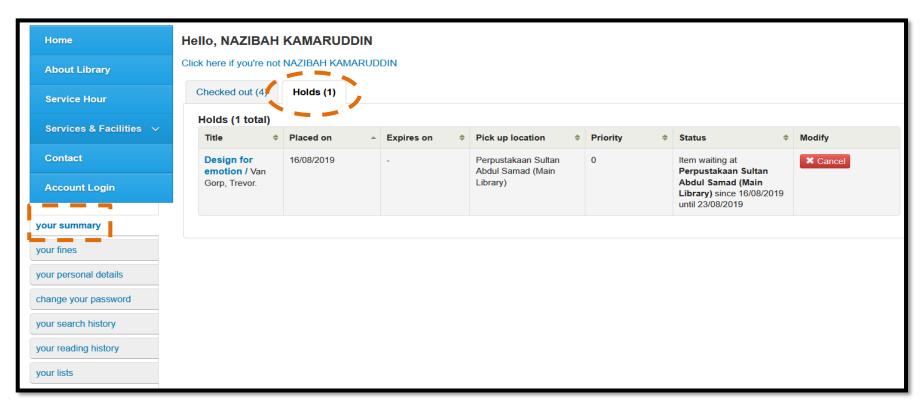

#### **PATRON RECORD**





#### Your summary: Checked out



Checked out – Show information the items you are borrowing: Title, Due date, Barcode, Call No., Renewal and fine.

#### **Your summary: Hold**



Holds – Show information of reserved item

#### **Your summary: Fines**



ATTENTION:
Fine late return book:
1 book for 1 day RM0.20

Fine not pay yet



Your fines – Show the amount of the fine, or the reason of the fine.

#### Your personal details

| Home                    | Library                 |                                          |
|-------------------------|-------------------------|------------------------------------------|
| About Library           |                         |                                          |
| Service Hour            | Library card<br>number: | 3000011986                               |
| Services & Facilities 🗸 | Expiration date:        | 31/12/2030                               |
| Contact                 | Home library:           | Perpust