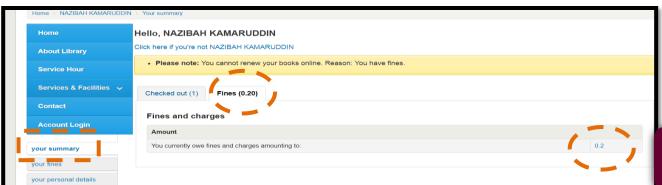

#### **Your summary: Fines**

ATTENTION:
Fine late return book:
1 book for 1 day RM0.20

Fine not pay yet

Your fines – Show the amount of the fine, or the reason of the fine.