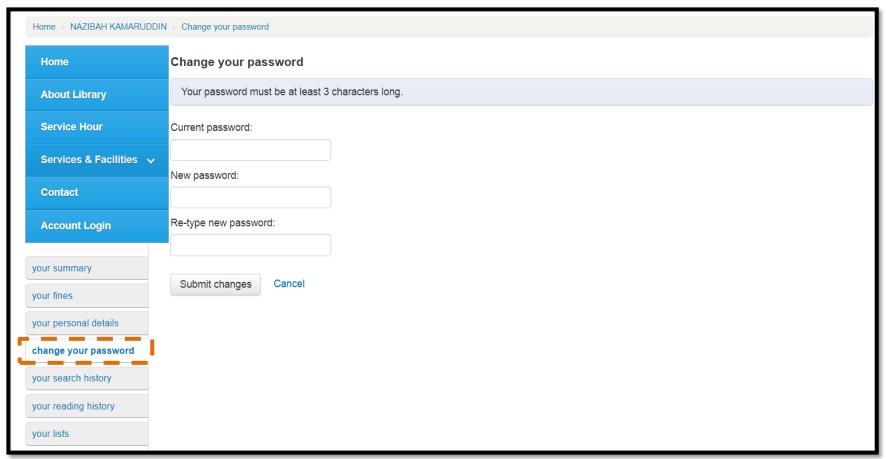

#### Change your password

Change your password - Change your password. Please change your password.