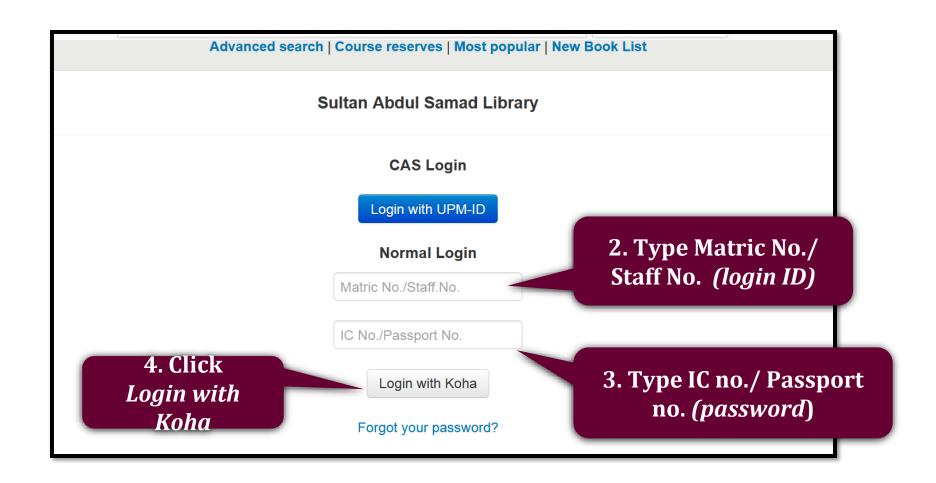

#### **PATRON RECORD**





#### Your summary: Checked out



Checked out – Show information the items you are borrowing: Title, Due date, Barcode, Call No., Renewal and fine.

#### **Your summary: Hold**



Holds – Show information of reserved item

#### **Your summary: Fines**



ATTENTION:
Fine late return book:
1 book for 1 day RM0.20

Fine not pay yet



Your fines – Show the amount of the fine, or the reason of the fine.

#### Your personal details

| Home                    | Library                 |                                          |
|-------------------------|-------------------------|------------------------------------------|
| About Library           |                         |                                          |
| Service Hour            | Library card<br>number: | 3000011986