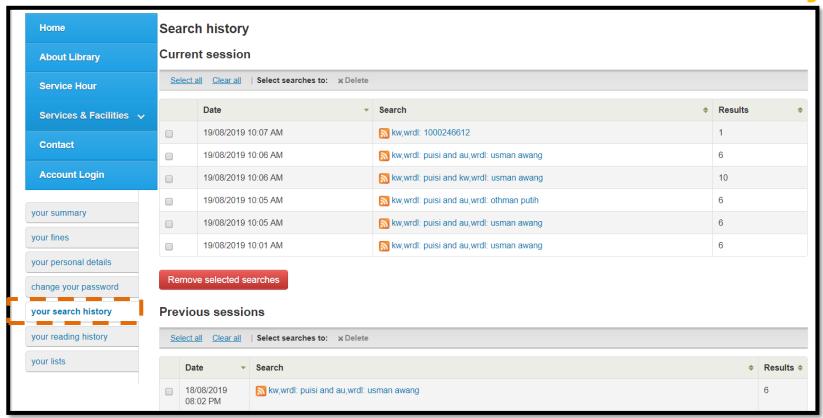

#### **Your search history**

Your search history – Show the searching history.

Your reading history – Show the list of borrowed items