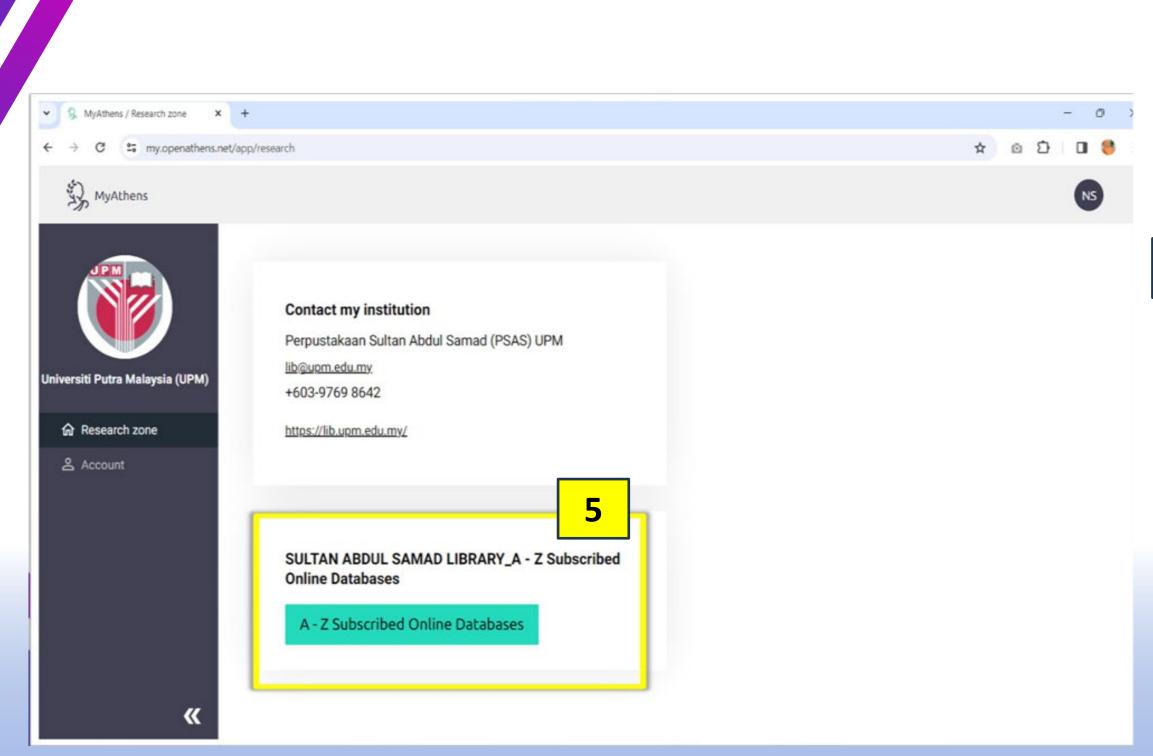

### 5 Click on A-Z Subscribed Online Databases Menu

| lib.upm.edu.my/sumber_digital/pangkalan_data/a_z_pangkalan_data_langganan-71316?L=en                                                                                                                                                        | ☆ ©                                              |
|---------------------------------------------------------------------------------------------------------------------------------------------------------------------------------------------------------------------------------------------|--------------------------------------------------|
| HOME EZACCESS (DIGITAL COLLECTION) DISCOV                                                                                                                                                                                                   | ERY@LIB LOCATION VIRTUAL TOUR FAQ FEEDBACK SITE  |
|                                                                                                                                                                                                                                             | Search                                           |
| SULTAN ABDUL SAMAD LIBRARY                                                                                                                                                                                                                  | Sedicit.                                         |
| ABOUT SERVICES & FACILITIES DIGITAL RESOURCES PUBLICATION USER EDUCATION EXHIBITION GUIDE ASK                                                                                                                                               |                                                  |
| ABOUT SERVICES & PACIEITIES DIGITAL RESOURCES PUBLICATION USER EDUCATION EXHIBITION CODE ASK                                                                                                                                                |                                                  |
| * » DIGITAL RESOURCES » Online Databases » A - Z Subscribed Online Databases 6                                                                                                                                                              | SEE ALSO                                         |
| A - Z Subscribed Online Databases                                                                                                                                                                                                           | A - Z Subscribed Online Databases                |
|                                                                                                                                                                                                                                             | EZAccess Portal                                  |
| A                                                                                                                                                                                                                                           | Subscribed Databases by Citation and Infometrics |
| Annual Reviews Access: Subscription until 2021                                                                                                                                                                                              | Center                                           |
| <b>Description:</b> Annual Review articles hold a unique place in the scholarly communication ecosystem because they transfer expert knowledge synthesized from the exponentially expanding corpus of scientific literature to scholars and | Directory of Open Access Journals (DOAJ)         |
| society.                                                                                                                                                                                                                                    | Open Access Journals                             |
| Subject: Biomedical, Life, Physical, and Social Sciences, Economics.<br>Coverage: Full-Text   2009-2015, 2017 – present (6 journals).                                                                                                       | Open Access Books                                |
|                                                                                                                                                                                                                                             | Myjumal                                          |
| В                                                                                                                                                                                                                                           |                                                  |
| BMJ Case Reports<br>Description: BMJ Case Reports is a repository of evidence regarding health and its social determinants. It is an                                                                                                        | 6                                                |
| important educational resource offering a high volume of cases in all disciplines so that healthcare professionals,                                                                                                                         | i further                                        |
| researchers, and others can easily find clinically important information on common and rare conditions.<br>Subject: Medical and Health Sciences.                                                                                            | enquiries                                        |
|                                                                                                                                                                                                                                             | SULTAN ABDUL SAMAD LIBRARY                       |
|                                                                                                                                                                                                                                             |                                                  |