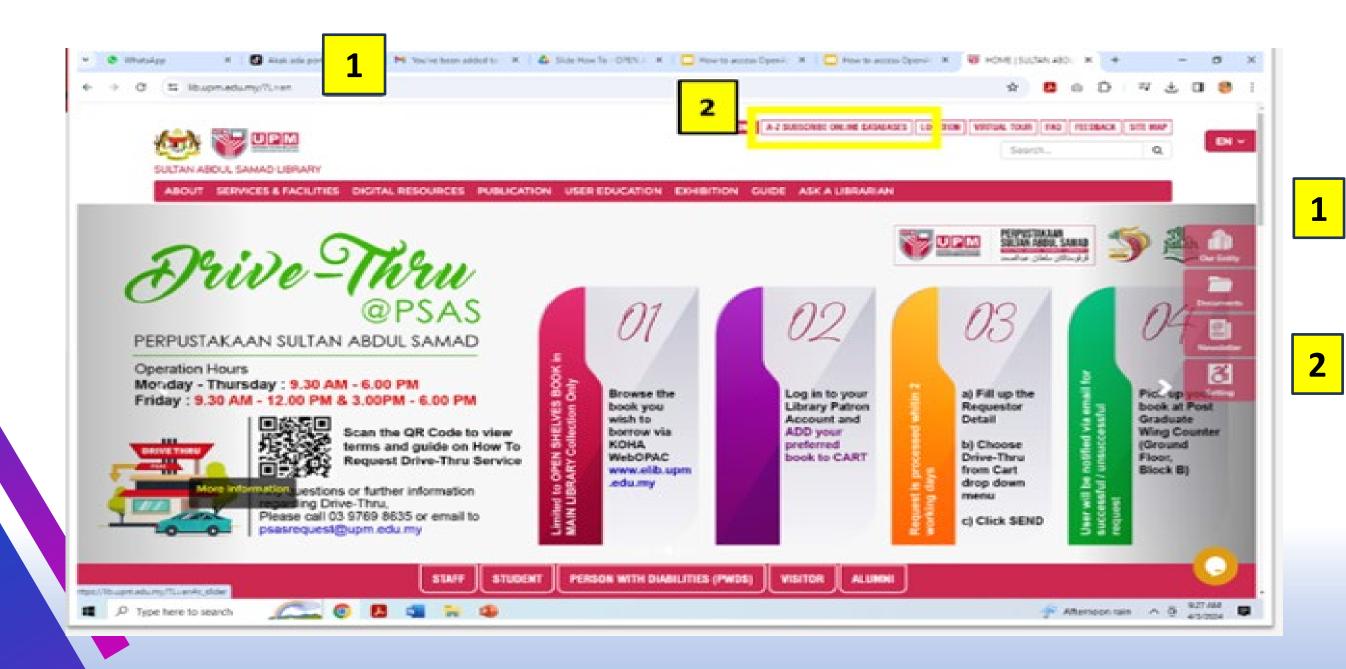

### **1** Access the Library Website: https://lib.upm.edu.my/

Scroll down to the bottom 2 of the webpage and click the OpenAthens icon on the webpage

dib

Dokum

ø

0 3

EN ~

| .net/auth/upm.edu.my/o/81 | 363371?t=%2 | FsamI%2F2%2Fsso%2Fupm.edu.my%2Fo%2F81363371%2Fc%2Foa                                                    | fed%3FSAMLRequest%3DfZJLb8lwElT%252 |
|---------------------------|-------------|---------------------------------------------------------------------------------------------------------|-------------------------------------|
|                           |             | Choose how to sign in                                                                                   |                                     |
|                           |             | <b>Universiti Putra Malaysia (UPM) - Azure</b><br>Sign in at Universiti Putra Malaysia (UPM)            | Ο                                   |
|                           | 3           | <b>Sign in for other members of UPM</b><br>Sign in for other members of UPM                             | Θ                                   |
|                           | Ву и        | ising this site you agree to us setting cookies. Please see our <u>priva</u><br>Powered by 🉀 OpenAthens | icy and cookie information.         |
|                           |             |                                                                                                         |                                     |
|                           |             |                                                                                                         |                                     |
|                           |             |                                                                                                         |                                     |