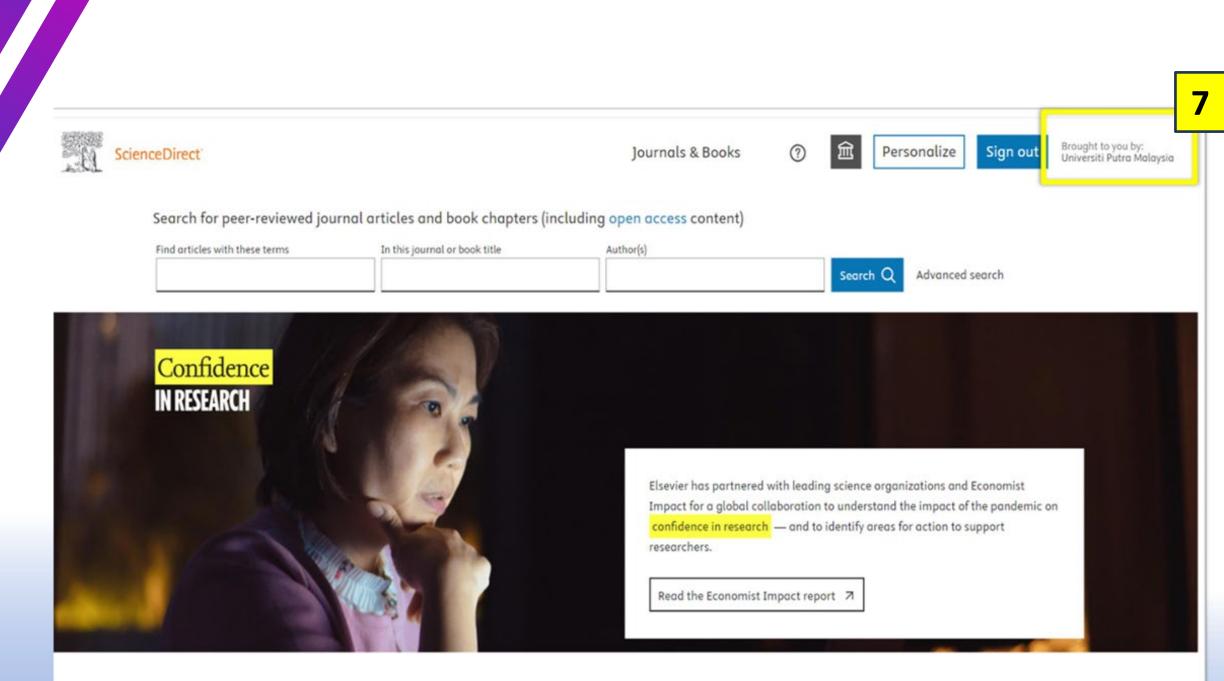

# List of all subscribed journals and databases. Click on the title to get access

Explore scientific, technical, and medical research on ScienceDirect

FEEDBACK 📿

Brought to you by Universiti
 Putra Malaysia shows that
 you have successfully login,
 and you can have access to
 full-text Article

## Sign using your student id and

(PBS) Students.

passport number.

Example: upmpbs23205622 **Username : UPMA02075374** 

Explore scientific, technical, and medical research on ScienceDirect

FEEDBACK 📿

6 Brought to you by Universiti Putra Malaysia shows that you have successfully login, and you can have access to full-text Article