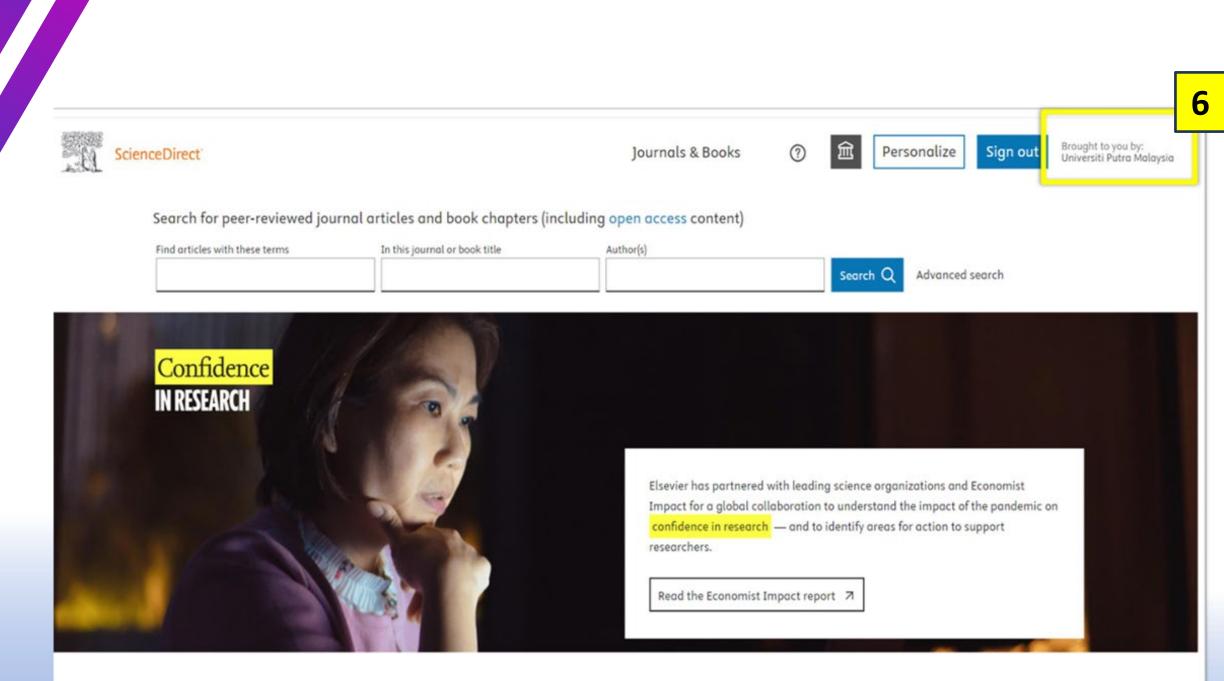

# List of all subscribed journals and databases. Click on the title to get access

Explore scientific, technical, and medical research on ScienceDirect

FEEDBACK 📿

Brought to you by Universiti
 Putra Malaysia shows that
 you have successfully login,
 and you can have access to
 full-text Article

## Sign using your student id and

(PBS) Students.

passport number.

Example: upmpbs23205622 **Username : UPMA02075374** 

Explore scientific, technical, and medical research on ScienceDirect

FEEDBACK 📿

6 Brought to you by Universiti Putra Malaysia shows that you have successfully login, and you can have access to full-text Article